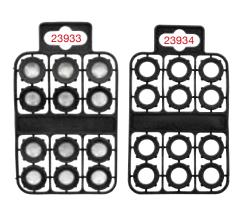

#### 2-Way Connector

- Single or dual flow without effort
- 3/4" NH threaded

- 12-pc Hose Washers
- 12 Stainless-Steel Filter Washers

| NOTE                                    |      |      |                                        |
|-----------------------------------------|------|------|----------------------------------------|
|                                         |      |      |                                        |
|                                         |      | <br> | ······                                 |
|                                         |      |      |                                        |
|                                         |      |      |                                        |
|                                         | <br> | <br> |                                        |
|                                         |      |      |                                        |
|                                         |      |      |                                        |
|                                         | <br> | <br> |                                        |
|                                         |      |      |                                        |
|                                         |      |      | -                                      |
|                                         |      |      |                                        |
| *************************************** |      |      |                                        |
|                                         |      |      |                                        |
|                                         |      |      |                                        |
|                                         | <br> | <br> |                                        |
|                                         |      |      |                                        |
|                                         |      |      |                                        |
|                                         | <br> | <br> |                                        |
|                                         |      |      |                                        |
|                                         |      |      |                                        |
|                                         |      | <br> |                                        |
| -                                       |      | <br> |                                        |
| •                                       |      | <br> | ······································ |