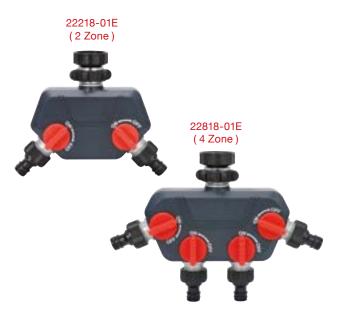

#### 4-Channel Water Distributor

- Fully adjustable four outlets
- Available for both 1" & 3/4" faucet
- With threads for attachment to timer or other threaded tools

#### 4-Channel Water Distributor

- Split your water supply without effort
- Fully adjustable four outlets
   With threads for attachment to timer or other threaded tools