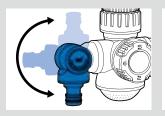

#### 2-Way Shut-Off Valve

- Fully adjustable two outlets
- Available for 1" & 3/4" facucet
- Multi use, attach to taps, hoses, accessories, etc...

#### 2-Way Shut-Off Valve

- High-impact plastic construction
- Dual shut-off for control of water flow
- Connect two-way connector to tap and 2 hoses