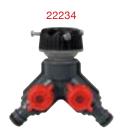

#### 2-Way Shut-Off Valve

- Fully adjustable two outlets
- Available for 1" & 3/4" facucet
- Multi use, attach to taps, hoses, accessories, etc...

#### 2-Way Shut-Off Valve

- Simply screw the snap-in one-way hose coupling to the faucet
- Turn the flow control to off position first
- Available for both 1" & 3/4" faucet