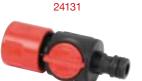

13-16mm (1/2 - 5/8") - Quick Connector

























### 16-19mm (5/8 - 3/4") - Quick Connector

















#### 13-16-19mm (1/2 - 5/8 - 3/4") - Quick Connector



























#### 9.5mm (3/8 ") - Quick Connector With Hose Protector





















### 13mm (1/2") - Quick Connector With Hose Protector



























L-Shape Quick Connector w/ Hose Protector







### 16-19mm (5/8 - 3/4") - Quick Connector With Hose Protector

































### 19mm (3/4") - Female Thread Tool-End Quick Connector

















### 19mm (3/4") - Male Thread Tool-End Quick Connector









### 25mm (1") - Quick Connection Kit







Female Threaded Faucet Connector



Tool Adaptor











#### Tool-End Quick Connector With Manual Valve











#### 13-16mm (1/2 - 5/8 ") - Hose Connector With Manual Valve





### 16-19mm (5/8 - 3/4") - Hose Connector With Manual Valve





#### 13-16-19mm (1/2 - 5/8 - 3/4") - Hose Connector With Manual Valve















#### 13-16mm (1/2 - 5/8") - Hose Mender

22523









22523-01





16-19mm (5/8 - 3/4") - Hose Mender

22533



22533-03





22533-01





13-16-19mm (1/2 - 5/8 - 3/4") - Hose Mender

22527



22527-03





22527-01







# Fully Articulated Hose Connector swivels 360° and pivots 180° to prevent hose from kinking and twisting



#### Adjustable Swivel Connector

- 180° vertical and 360° horizontal swivel for easy operation
- Prevents kinking and twisting of the hoses
  Fits for 3/4" & 1" tap / faucet connection\*
- Suited to hose cart or reel
- TPR grip for comf