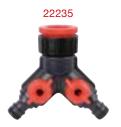

#### 2-Way Shut-Off Valve

- Fully adjustable two outlets
- Available for 1" & 3/4" facucet
- Multi use, attach to taps, hoses, accessories, etc...