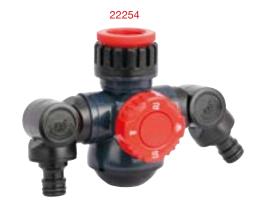

#### 4-Channel Water Distributor

- Fully adjustable four outlets
- Available for both 1" & 3/4" faucet
- With threads for attachment to timer or other threaded tools

#### 2-Way Shut-Off Valve

- Fully adjustable two outlets
- Available for 1" & 3/4" facucet
- Multi use, attach to taps, hoses, accessories, etc...