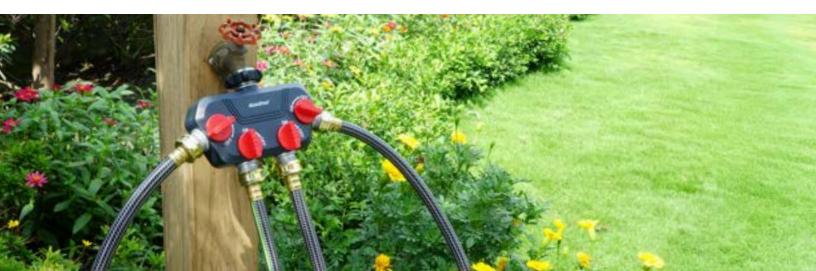

# **GARDEN HOSE MANIFOLD**

Expand Your Reach!

#### 4-Channel Water Distributor

- Split your water supply without effort
- Fully adjustable four outlets
   With threads for attachment to timer or other threaded tools

#### 4-Channel Water Distributor

- Fully adjustable four outlets
- Available for both 1" & 3/4" faucet
- With threads for attachment to timer or other threaded tools