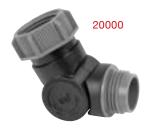

#### 4-Channel Water Distributor

- Fully adjustable four outlets
- Available for both 1" & 3/4" faucet
- With threads for attachment to timer or other threaded tools

#### 4-Channel Water Distributor

- Split your water supply without effort
- Fully adjustable four outlets
   With threads for attachment to timer or other threaded tools