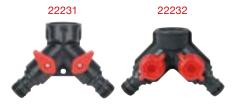

#### 2-Way Shut-Off Valve

• With 3/4" to 1" head and quick snap-in adaptor

#### 2-Way Shut-Off Valve

 With 3/4" to 1" head and quick snap-in adaptor