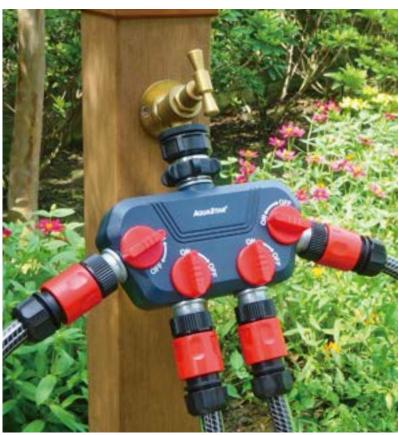

# **GARDEN HOSE MANIFOLD**

Expand Your Reach!

#### 4-Channel Water Distributor

- Fully adjustable four outlets
- Available for both 1" & 3/4" faucet
- With threads for attachment to timer or other threaded tools

#### 4-Channel Water Distributor

- Split your water supply without effort
- Fully adjustable four outlets
   With threads for attachment to timer or other threaded tools