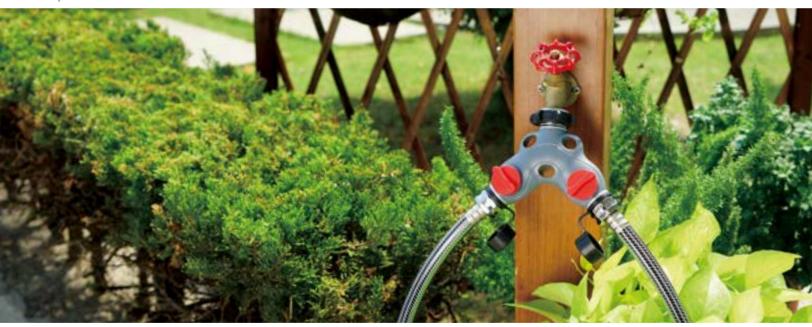

# **GARDEN HOSE MANIFOLD**

Expand Your Reach!

#### 4-Channel Water Distributor

- Split your water supply without effort
- Fully adjustable four outlets
   With threads for attachment to timer or other threaded tools

#### 4-Channel Water Distributor

- Fully adjustable four outlets
- Available for both 1" & 3/4" faucet
- With threads for attachment to timer or other threaded tools