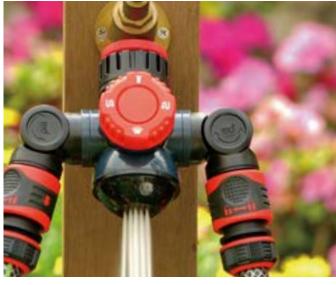

#### Multifunction Tap Manifold With Twin Hose Connectors

- Setting control ring for 3 different functions:
- center spray, shower spray and twin hose connections
- Center spray for filling buckets, watering cans, cleaning tools, etc...

- Shower spray for convenient hand washing after gardening
   Swivel hose connector for quick hose connection reducing kinking
   No need to detach any device from the side connections before switching functions reducing wear and tear which leads to leaks

Setting Control Ring

3 different functions: Center Spray, Shower, and Twin Hose Connections to meet your watering needs

Swivel Hose Connector

180° & 360° swivel hose connector for quick hose connection reducing kinking