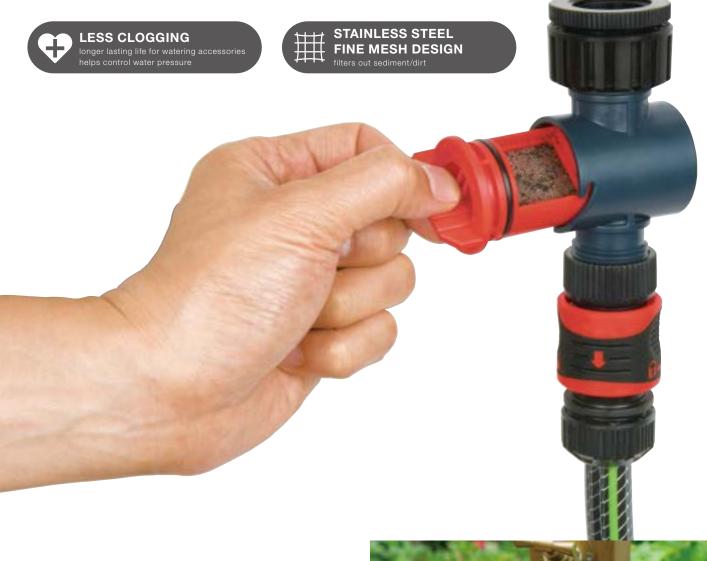

# **INGENIOUS**

3/4" Inline Garden Hose Water Filter

#### 3/4 inch Inline Water Filter

- Easy to install and simple to clean removable filter
- Corrosion-resistant, stainless steel 50 mesh screen filter
- Catches sediment and dirt protecting your watering tools and accessories