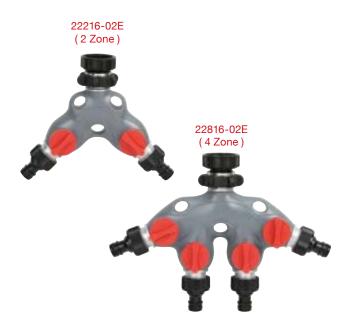

#### 4-Channel Water Distributor

- Fully adjustable four outlets
- Available for both 1" & 3/4" faucet
- With threads for attachment to timer or other threaded tools

#### 4-Channel Water Distributor

- Split your water supply without effort
- Fully adjustable four outlets
   With threads for attachment to timer or other threaded tools