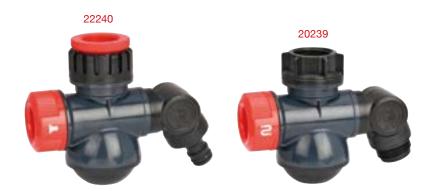

#### 4-Channel Water Distributor

- Fully adjustable four outlets
- Available for both 1" & 3/4" faucet
- With threads for attachment to timer or other threaded tools

#### 2-Way Shut-Off Valve

- Fully adjustable two outlets
- Available for 1" & 3/4" facucet
- Multi use, attach to taps, hoses, accessories, etc...

#### 4-Channel Water Distributor

- Split your water supply without effort
- Fully adjustable four outlets
   With threads for attachment to timer or other threaded tools

#### 2-Way Shut-Off Valve

- Fully adjustable two outlets on/off & flow control
- Multi use, attach to taps, hoses, accessories, etc...