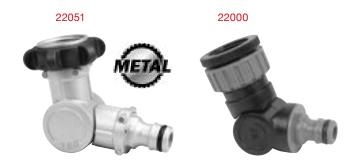

#### Adjustable Swivel Connector

- 180° vertical and 360° horizontal swivel for easy operation
- Prevents kinking and twisting of the hoses
  Fits for 3/4" & 1" tap / faucet connection\*
- Suited to hose cart or reel
- TPR grip for comfort (22051)
- Sturdy and rugged metal construction (22051)
- Plug-in connection easily connect and unplug the garden hose
- No lose of water flow

\*Note: 22051 fits 3/4" tap connection only

#### Adjustable Metal Swivel Connector

- Pivots & swivels (180° & 360°) on two axes TPR grip for comfort
- Sturdy and rugged metal construction
- No loss of water flow; good for all seasons