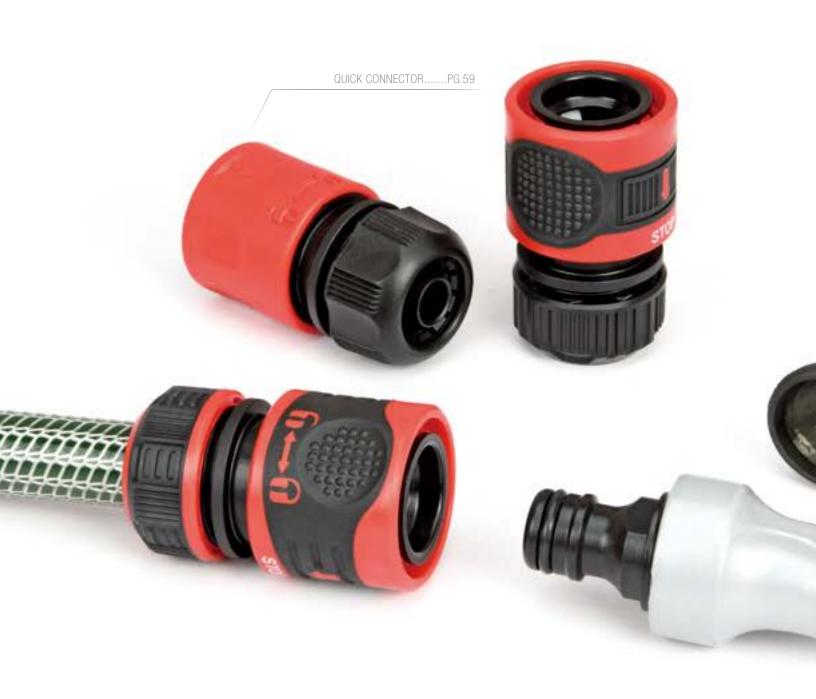

# HOSE FITTING (BSP)

Switch between faucets or watering accessories in a snap

#### 13-16mm (1/2 - 5/8") - Quick Connector

### 16-19mm (5/8 - 3/4") - Quick Connector

#### 13-16-19mm (1/2 - 5/8 - 3/4") - Quick Connector