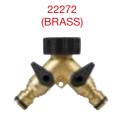

#### 2-Way Shut-Off Valve

- Fully adjustable two outlets
- Available for 1" & 3/4" facucet
- Multi use, attach to taps, hoses, accessories, etc...