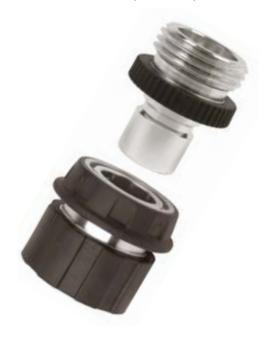

# NON-SPLASH QUICK CONNECTOR W/ **ADAPTOR SET**

Unlike traditional quick connectors, the innovative NON-splash quick connector won't splash water on connnection or disconnection of the watering tool

(ALUMINUM)

20302

Metal Adaptor

• 3/4" Male thread

21686 (ALUMINUM)

**NON-SPLASH** Stop Quick Connector

• 3/4" Female thread

21685 (ALUMINUM)

#### **Quick Connector**

• 3/4" Female thread