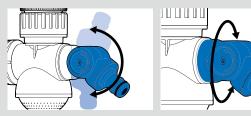

#### Multifunction Tap Manifold With Twin Hose Connectors

- Setting control ring for 3 different functions:
- center spray, shower spray and twin hose connections
- Center spray for filling buckets, watering cans, cleaning tools, etc...

- Shower spray for convenient hand washing after gardening
   Swivel hose connector for quick hose connection reducing kinking
   No need to detach any device from the side connections before switching functions reducing wear and tear which leads to leaks

Setting Control Ring

3 different functions: Center Spray, Shower, and Twin Hose Connections to meet your watering needs

Swivel Hose Connector

180° & 360° swivel hose connector for quick hose connection reducing kinking