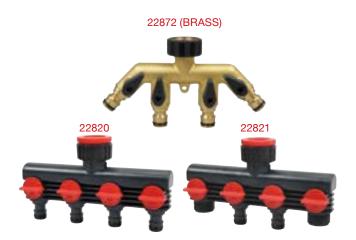

#### 4-Channel Water Distributor

- Fully adjustable four outlets
- Available for both 1" & 3/4" faucet
- With threads for attachment to timer or other threaded tools

#### 2-Way Shut-Off Valve

- Fully adjustable two outlets
- Available for 1" & 3/4" facucet
- Multi use, attach to taps, hoses, accessories, etc...