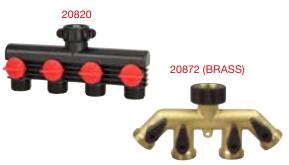

#### 4-Channel Water Distributor

- Fully adjustable four outlets
- Available for both 1" & 3/4" faucet
- With threads for attachment to timer or other threaded tools

#### 4-Channel Water Distributor

- Split your water supply without effort
- Fully adjustable four outlets
   With threads for attachment to timer or other threaded tools