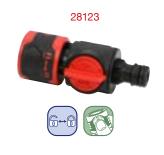

#### 2-Way Shut-Off Valve

- Fully adjustable two outlets
- Available for 1" & 3/4" facucet
- Multi use, attach to taps, hoses, accessories, etc...

#### 2-Way Shut-Off Valve

- Fully adjustable two outlets on/off & flow control
- Multi use, attach to taps, hoses, accessories, etc...