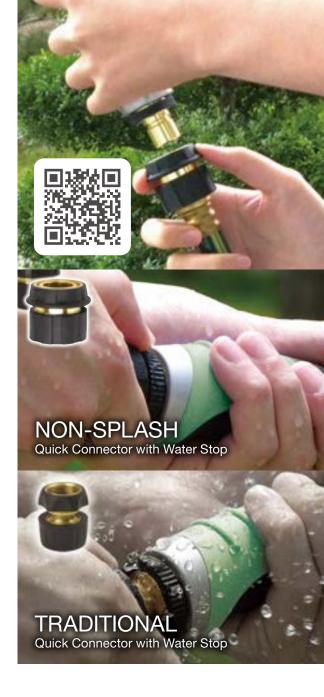

# HOSE FITTING (NH)

Switch between faucets or watering accessories in a snap, without twisting or threading, when watering plants and gardens NON-SPLASH QUICK CONNECTOR......PG.70

# NON-SPLASH QUICK CONNECTOR W/ **ADAPTOR SET**

Unlike traditional quick connectors, the innovative NON-splash quick connector won't splash water on connnection or disconnection of the watering tool

(ALUMINUM)