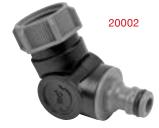

#### 2-Way Shut-Off Valve

- Fully adjustable two outlets
- Available for 1" & 3/4" facucet
- Multi use, attach to taps, hoses, accessories, etc...

#### 2-Way Shut-Off Valve

- Fully adjustable two outlets on/off & flow control
- Multi use, attach to taps, hoses, accessories, etc...