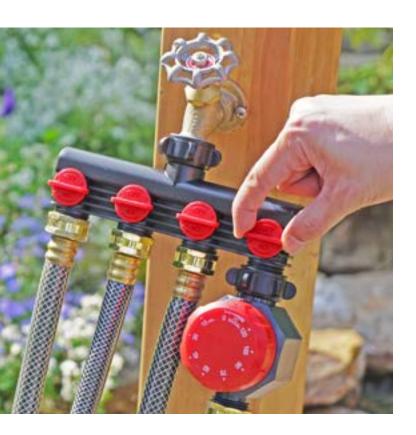

# **GARDEN HOSE MANIFOLD**

Expand Your Reach!

#### 4-Channel Water Distributor

- Split your water supply without effort
- Fully adjustable four outlets
   With threads for attachment to timer or other threaded tools

#### 4-Channel Water Distributor

- Fully adjustable four outlets
- Available for both 1" & 3/4" faucet
- With threads for attachment to timer or other threaded tools