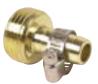

### 19mm (3/4") - Female Thread Tool-End Quick Connector

### 19mm (3/4") - Male Thread Tool-End Quick Connector