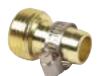

### 13mm (1/2") - Quick Connector With Hose Protector

L-Shape Quick Connector w/ Hose Protector