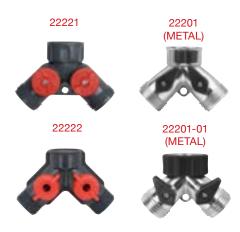

#### 2-Way Shut-Off Valve

- High-impact plastic construction
- Dual shut-off for control of water flow
- Connect two-way connector to tap and 2 hoses

#### 2-Way Shut-Off Valve

- Simply screw the snap-in one-way hose coupling to the faucet
- Turn the flow control to off position first
- Available for both 1" & 3/4" faucet