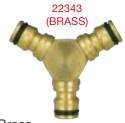

22501

1/2" Hose Connector

22524

**Brass** 'Y' Snap-In Coupling

22344 (BRASS)

**Brass Hose Coupling** 

22342 (BRASS)

**Brass Tool Adaptor** • 3/4" BSP thread