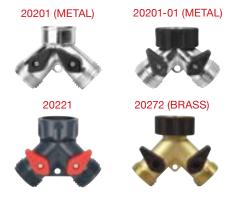

#### 2-Way Shut-Off Valve

- Fully adjustable two outlets
- Available for 1" & 3/4" facucet
- Multi use, attach to taps, hoses, accessories, etc...

#### 2-Way Shut-Off Valve

- Fully adjustable two outlets on/off & flow control
- Multi use, attach to taps, hoses, accessories, etc...

#### 2-Way Shut-Off Valve

- High-impact plastic construction
- Dual shut-off for control of water flow
- Connect two-way connector to tap and 2 hoses