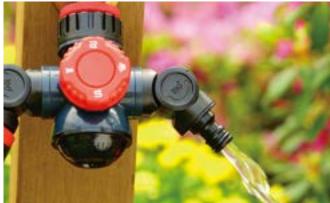

#### Multifunction Tap Manifold With Twin Hose Connectors

- Setting control ring for 3 different functions:
- center spray, shower spray and twin hose connections
- Center spray for filling buckets, watering cans, cleaning tools, etc...

- Shower spray for convenient hand washing after gardening
   Swivel hose connector for quick hose connection reducing kinking
   No need to detach any device from the side connections before switching functions reducing wear and tear which leads to leaks

Setting Control Ring

3 different functions: Center Spray, Shower, and Twin Hose Connections to meet your watering needs

Swivel Hose Connector

180° & 360° swivel hose connector for quick hose connection reducing kinking