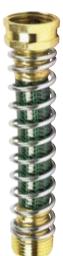

# Fully Articulated Hose Connector swivels 360° and pivots 180° to prevent hose from kinking and twisting

#### Adjustable Swivel Connector

- 180° vertical and 360° horizontal swivel for easy operation
- Prevents kinking and twisting of the hoses
  Fits for 3/4" & 1" tap / faucet connection\*
- Suited to hose cart or reel
- TPR grip for comfort (22051)
- Sturdy and rugged metal construction (22051)
- Plug-in connection easily connect and unplug the garden hose
- No lose of water flow

#### Adjustable Metal Swivel Connector

- Pivots & swivels (180° & 360°) on two axes TPR grip for comfort
- Sturdy and rugged metal construction
- No loss of water flow; good for all seasons