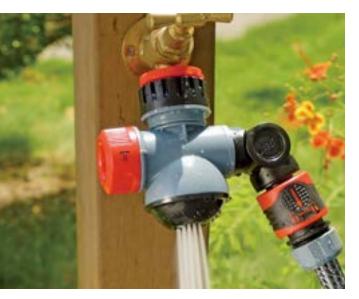

#### 4-Channel Water Distributor

- Fully adjustable four outlets
- Available for both 1" & 3/4" faucet
- With threads for attachment to timer or other threaded tools

#### 2-Way Shut-Off Valve

- Fully adjustable two outlets
- Available for 1" & 3/4" facucet
- Multi use, attach to taps, hoses, accessories, etc...

#### 4-Channel Water Distributor

- Split your water supply without effort
- Fully adjustable four outlets
   With threads for attachment to timer or other threaded tools

#### 2-Way Shut-Off Valve

- Fully adjustable two outlets on/off & flow control
- Multi use, attach to taps, hoses, accessories, etc...