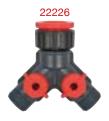

#### 2-Way Shut-Off Valve

- Fully adjustable two outlets
- Available for 1" & 3/4" facucet
- Multi use, attach to taps, hoses, accessories, etc...

#### 2-Way Shut-Off Valve

- High-impact plastic construction
- Dual shut-off for control of water flow
- Connect two-way connector to tap and 2 hoses