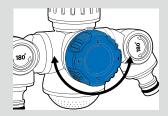

#### 2-Way Shut-Off Valve

- Simply screw the snap-in one-way hose coupling to the faucet
- Turn the flow control to off position first
- Available for both 1" & 3/4" faucet