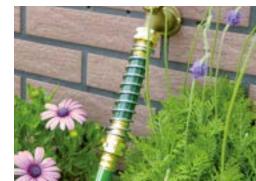

#### 3/4 inch Inline Water Filter

- Easy to install and simple to clean removable filter
- Corrosion-resistant, stainless steel 50 mesh screen filter
- Catches sediment and dirt protecting your watering tools and accessories