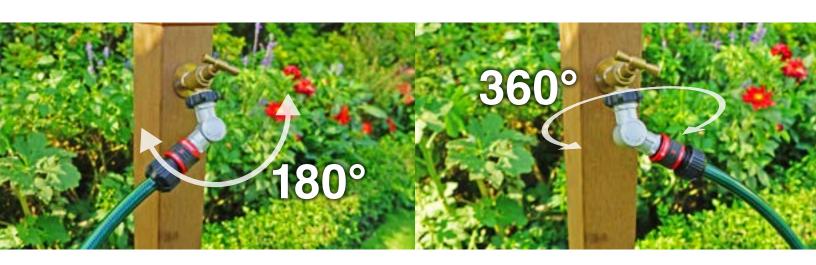

Setting Control Ring

3 different functions: Center Spray, Shower, and Twin Hose Connections to meet your watering needs

Swivel Hose Connector

180° & 360° swivel hose connector for quick hose connection reducing kinking

#### Setting Control Ring

3 different functions: Center Spray, Shower, and Twin Hose Connections to meet your watering needs

Swivel Hose Connector

180° & 360° swivel hose connector for quick hose connection reducing kinking

#### Adjustable Swivel Connector

- 180° vertical and 360° horizontal swivel for easy operation
- Prevents kinking and twisting of the hoses
  Fits for 3/4" & 1" tap / faucet connection\*
- Suited to hose cart or reel
- TPR grip for comfort (22051)
- Sturdy and rugged metal construction (22051)
- Plug-in connection easily connect and unplug the garden hose
- No lose of water flow

#### Adjustable Metal Swivel Connector

- Pivots & swivels (180° & 360°) on two axes TPR grip for comfort
- Sturdy and rugged metal construction
- No loss of water flow; good for all seasons