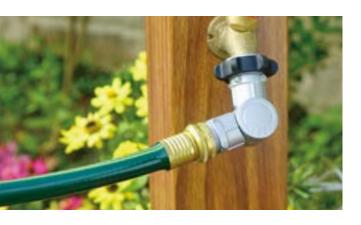

#### 2-Way Shut-Off Valve

- Fully adjustable two outlets
- Available for 1" & 3/4" facucet
- Multi use, attach to taps, hoses, accessories, etc...

#### 2-Way Shut-Off Valve

- High-impact plastic construction
- Dual shut-off for control of water flow
- Connect two-way connector to tap and 2 hoses

#### 2-Way Shut-Off Valve

- Simply screw the snap-in one-way hose coupling to the faucet
- Turn the flow control to off position first
- Available for both 1" & 3/4" faucet