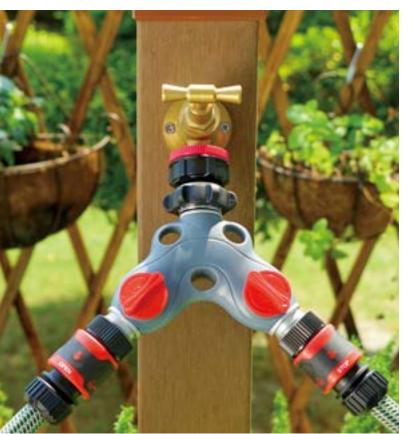

# **GARDEN HOSE MANIFOLD**

Expand Your Reach!

#### 4-Channel Water Distributor

- Fully adjustable four outlets
- Available for both 1" & 3/4" faucet
- With threads for attachment to timer or other threaded tools

#### 4-Channel Water Distributor

- Split your water supply without effort
- Fully adjustable four outlets
   With threads for attachment to timer or other threaded tools