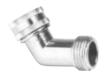

# TAP CONNECTORS

3/4"-1" Tap Adaptor Set

1/2"-3/4" Tap Adaptor Set

Faucet Adaptor (Fixed)

Male Thread Faucet Connector

1" Brass Tap Adaptor

3/4" Brass Tap Adaptor

22424

1/2" Tap Adaptor

22320

NH to BSP Adaptor

22411 (METAL)

1" Metal Tap Adaptor

22410 (METAL)

3/4" Metal Tap Adaptor

22311 (METAL)