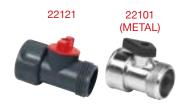

#### Shut-Off Valve

- Instant on/off control with a flick of a switch
- Easy installation. No tools required