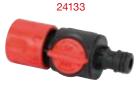

3-16mm (1/2 - 5/8") - Quick Connector

























### 16-19mm (5/8 - 3/4") - Quick Connector

















#### 13-16-19mm (1/2 - 5/8 - 3/4") - Quick Connector



























#### 9.5mm (3/8 ") - Quick Connector With Hose Protector





















### 13mm (1/2") - Quick Connector With Hose Protector



























L-Shape Quick Connector w/ Hose Protector







### 16-19mm (5/8 - 3/4") - Quick Connector With Hose Protector

































### 19mm (3/4") - Female Thread Tool-End Quick Connector

















### 19mm (3/4") - Male Thread Tool-End Quick Connector









### 25mm (1") - Quick Connection Kit







Female Threaded Faucet Connector



Tool Adaptor











#### Tool-End Quick Connector With Manual Valve











#### 13-16mm (1/2 - 5/8 ") - Hose Connector With Manual Valve





### 16-19mm (5/8 - 3/4") - Hose Connector With Manual Valve





#### 13-16-19mm (1/2 - 5/8 - 3/4") - Hose Connector With Manual Valve















#### 13-16mm (1/2 - 5/8") - Hose Mender

22523









22523-01





16-19mm (5/8 - 3/4") - Hose Mender

22533



22533-03





22533-01





13-16-19mm (1/2 - 5/8 - 3/4") - Hose Mender

22527



22527-03





22527-01







# Fully Articulated Hose Connector swivels 360° and pivots 180° to prevent hose from kinking and twisting



#### Adjustable Swivel Connector

- 180° vertical and 360° horizontal swivel for easy operation
- Prevents kinking and twisting of the hoses
  Fits for 3/4" & 1" tap / faucet connection\*
- Suited to hose cart or reel
- TPR grip for comfor