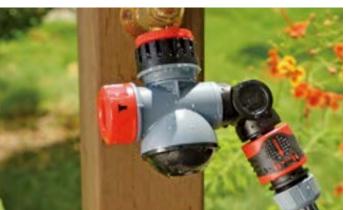

#### 4-Channel Water Distributor

- Fully adjustable four outlets
- Available for both 1" & 3/4" faucet
- With threads for attachment to timer or other threaded tools

#### 2-Way Shut-Off Valve

- Fully adjustable two outlets
- Available for 1" & 3/4" facucet
- Multi use, attach to taps, hoses, accessories, etc...

#### 4-Channel Water Distributor

- Split your water supply without effort
- Fully adjustable four outlets
   With threads for attachment to timer or other threaded tools

#### 2-Way Shut-Off Valve

- Fully adjustable two outlets on/off & flow control
- Multi use, attach to taps, hoses, accessories, etc...