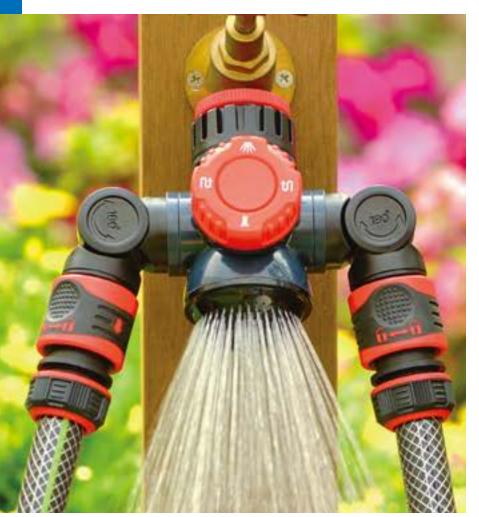

#### Multifunction Tap Manifold With Twin Hose Connectors

- Setting control ring for 3 different functions:
- center spray, shower spray and twin hose connections
- Center spray for filling buckets, watering cans, cleaning tools, etc...

- Shower spray for convenient hand washing after gardening
   Swivel hose connector for quick hose connection reducing kinking
   No need to detach any device from the side connections before switching functions reducing wear and tear which leads to leaks

Setting Control Ring

3 different functions: Center Spray, Shower, and Twin Hose Connections to meet your watering needs

Swivel Hose Connector

180° & 360° swivel hose connector for quick hose connection reducing kinking