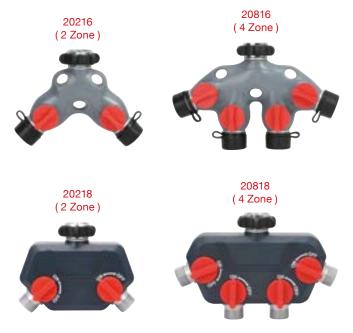

#### 4-Channel Water Distributor

- Fully adjustable four outlets
- Available for both 1" & 3/4" faucet
- With threads for attachment to timer or other threaded tools

#### 2-Way Shut-Off Valve

- Fully adjustable two outlets
- Available for 1" & 3/4" facucet
- Multi use, attach to taps, hoses, accessories, etc...

#### 4-Channel Water Distributor

- Split your water supply without effort
- Fully adjustable four outlets
   With threads for attachment to timer or other threaded tools

#### 2-Way Shut-Off Valve

- Fully adjustable two outlets on/off & flow control
- Multi use, attach to taps, hoses, accessories, etc...