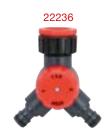

#### Multifunction Tap Manifold With Twin Hose Connectors

- Setting control ring for 3 different functions:
- center spray, shower spray and twin hose connections
- Center spray for filling buckets, watering cans, cleaning tools, etc...

- Shower spray for convenient hand washing after gardening
   Swivel hose connector for quick hose connection reducing kinking
   No need to detach any device from the side connections before switching functions reducing wear and tear which leads to leaks

Setting Control Ring

3 different functions: Center Spray, Shower, and Twin Hose Connections to meet your watering needs

Swivel Hose Connector

180° & 360° swivel hose connector for quick hose connection reducing kinking