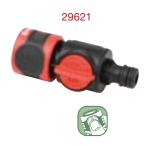

#### Shut-Off Valve

- Instant on/off control with a flick of a switch
- Easy installation. No tools required

#### Shut-Off Valve

- Instant on/off control with a flick of a switch
- 3/4" NH threaded
- Easy installation. No tools required